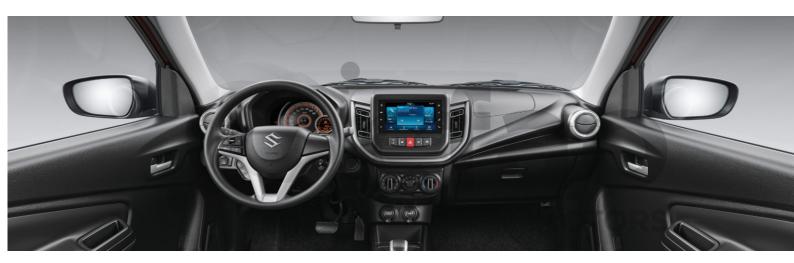

## **CELERIO**

| TECHNICAL CHARACTERISTICS    | GL 5D 998p AT ALLOY   |
|------------------------------|-----------------------|
| ENGINE                       |                       |
| Number of cylinders          | 3                     |
| Displacement (cc)            | 998                   |
| Fuel type                    | Petrol                |
| BODY                         |                       |
| Body style                   | Compacts              |
| Number of doors              | 5 doors               |
| DIMENSIONS                   |                       |
| Ground clearance (mm)        | 170                   |
| Wheelbase (mm)               | 2435                  |
| Dimensions (Lxwxh) in mm     | 3695*1555*1655        |
| TRANSMISSION                 |                       |
| Gearbox                      | Automatic             |
| WEIGHT/CAPACITIES            |                       |
| Number of seats              | 5                     |
| Curb weight (kg)             | 830                   |
| Fuel tank capacity (L)       | 32                    |
| BRAKES                       |                       |
| Rear brake                   | Drums                 |
| Front brake                  | Ventilated discs      |
| SUSPENSIONS                  |                       |
| Rear suspension              | Torsion bar           |
| Front suspension             | MacPherson strut      |
| TYRES                        |                       |
| Tyre dimension               | 175/60R15             |
| EXTERIOR                     | GL 5D 998p AT ALLOY   |
| Wheels                       | Aluminium             |
| Bumper - Front&Rear          | Body colour           |
| Adjustable side mirrors      | Electric              |
| Door mirrors                 | Body colour           |
| INTERIOR & COMFORT           | GL 5D 998p AT ALLOY   |
| Parking sensor               | Rear                  |
| Power Steering               | ✓                     |
| Upholstery                   | Fabric                |
| Steering wheel               | Urethane              |
| Central door locking         | Yes                   |
| Air conditionning            | Manual                |
| Steering wheel audio control | ✓                     |
| Connections                  | USB , Aux , Bluetooth |
| Radio                        | Radio                 |
|                              |                       |