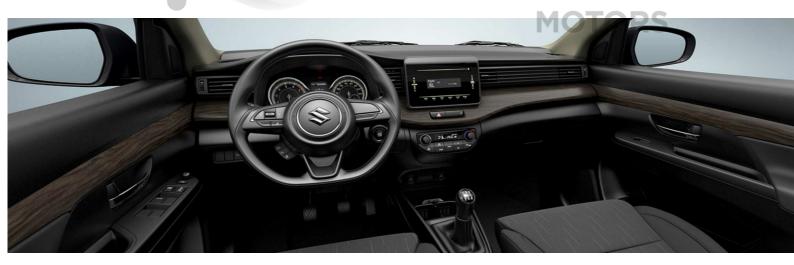

## ERTIGA

| Push & start system          | ✓                       |
|------------------------------|-------------------------|
| Central door locking         | Yes                     |
| Tinted windows               | <b>✓</b>                |
| Power Steering               | <b>✓</b>                |
| Air conditionning            | Automatic               |
| Loud speakers                | 4                       |
| Steering wheel audio control | ✓                       |
| Touchscreen                  | -                       |
| Connections                  | USB , Aux , Bluetooth   |
| Radio                        | Radio CD / MP3          |
| Parking sensor               | Rear                    |
| Upholstery                   | Fabric                  |
| PASSIVE SAFETY               | GLX - Automatic Gearbox |
| Airbags                      | Driver , Passenger      |
| Spare wheel                  | Steel                   |
| ACTIVE SAFETY                | GLX - Automatic Gearbox |
| Headlamps                    | Halogen                 |
| Fog lamps                    | Front                   |
| ABS                          |                         |