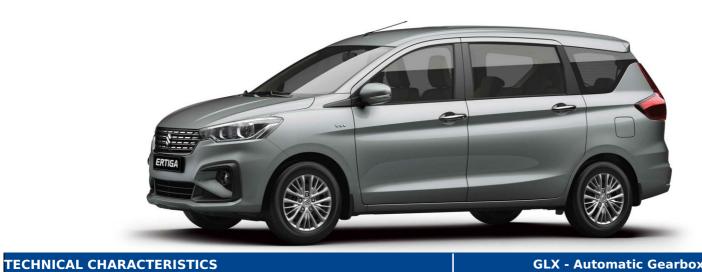

## ERTIGA

**GLX - Automatic Gearbox** 

| ENGINE                    |                         |
|---------------------------|-------------------------|
| Number of cylinders       | 4                       |
| Valves/cylinder           | 4                       |
| Fuel type                 | Petrol                  |
| Displacement (cc)         | 1462                    |
| Max power HP/rpm          | 105 / 6000              |
| Max torque Nm             | 138 / 4400              |
| Fuel System               | multipoint injection    |
| BODY                      |                         |
| Body style                | Station wagon           |
| Number of doors           | 4 doors                 |
| DIMENSIONS                |                         |
| Dimensions (Lxwxh) in mm  | 4395*1735*1690          |
| Wheelbase (mm)            | 2740                    |
| Ground clearance (mm)     | 180                     |
| TRANSMISSION              |                         |
| Gearbox                   | Automatic               |
| WEIGHT/CAPACITIES         |                         |
| Fuel tank capacity (L)    | 45                      |
| Curb weight (kg)          | 1170                    |
| Gross vehicle weight (kg) | 1740                    |
| Number of seats           | 7                       |
| BRAKES                    |                         |
| Rear brake                | Drums                   |
| Front brake               | Ventilated discs        |
| SUSPENSIONS               |                         |
| Rear suspension           | Torsion bar             |
| Front suspension          | Coil type S             |
| TYRES                     |                         |
| Tyre dimension            | 185/65R15               |
| EXTERIOR                  | GLX - Automatic Gearbox |
| Front grill               | Chrome                  |
| Folding side mirrors      | Electric                |
| Adjustable side mirrors   | Electric                |
| Door mirrors              | Body colour             |
| Door handles              | Chrome                  |
| Wheels                    | Aluminium               |
| INTERIOR & COMFORT        | GLX - Automatic Gearbox |
| Power windows             | Front , Rear            |
| Keyless entry system      | ✓                       |
|                           |                         |